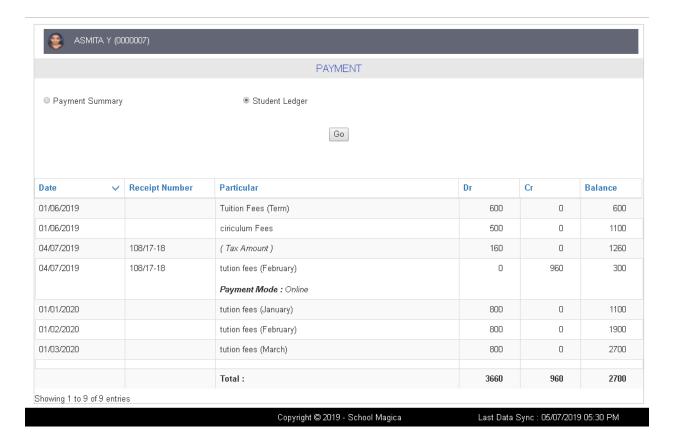

#### For School:

#### 1. View list of students:



### 2. Payment Details of student:



### 3. Pending NEFT Details:



### 4. Different student Reports:



### 5. Different payment received reports:



#### 6. Student outstanding report:



### 7. Compose Messages for student/parent:



#### 8. Sent Messages to students/parents:



# 9. Transportation for student:



### 10. Student profile:



### 11. Institute profile:



## 12. General settings:



### 13. Feedback to/from students/parents:



### For Parent:

## 1. View summary of child:



#### 2. See Details of student:



### 3. Make online payment:



#### 4. Make NEFT payment:



## 5. Student payment details report:



### 6. Student Attendance Details:



## 7. Student Test Summary Details:



## 8. Student Exam Table:



## 9. Student Bus Location:



#### 10. Student Profile:



pravin

Manusmare 8459216969

8459216969

akansha.tarapure@techior.com

First Name

Last Name

User Name

Contact Number Email ID

## 11. View Messages sent by school:



### 12. School Diary for student:



Last Data Sync : 05/07/2019 05:30 PM

Copyright © 2019 - School Magica

Send

Enter your message here

Last Data Sync : 05/07/2019 05:30 PM