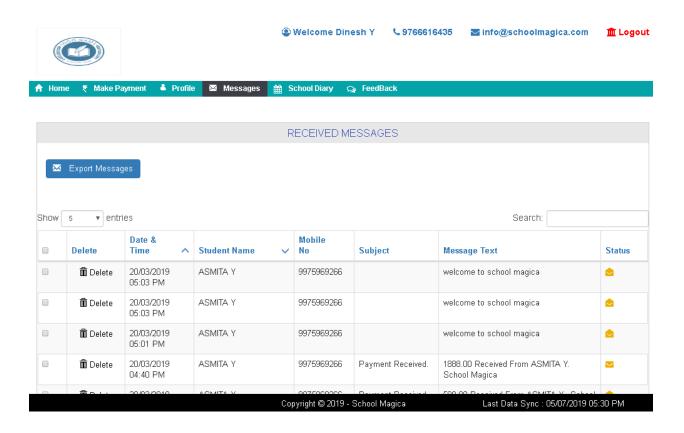

anding report:



### 7. Compose Messages for student/parent:



#### 8. Sent Messages to students/parents:



# 9. Transportation for student:



### 10. Student profile:



### 11. Institute profile:



## 12. General settings:



### 13. Feedback to/from students/parents:



### For Parent:

## 1. View summary of child:



#### 2. See Details of student:



### 3. Make online payment:



#### 4. Make NEFT payment:



## 5. Student payment details report:



### 6. Student Attendance Details:



## 7. Student Test Summary Details:



## 8. Student Exam Table:



## 9. Student Bus Location:



#### 10. Student Profile:



pravin

Manusmare 8459216969

8459216969

akansha.tarapure@techior.com

First Name

Last Name

User Name

Contact Number Email ID

## 11. View Messages sent by school:



### 12. School Diary for student:



Last Data Sync : 05/07/2019 05:30 PM

Copyright © 2019 - School Magica

Send

Enter your message here

Last Data Sync : 05/07/2019 05:30 PM