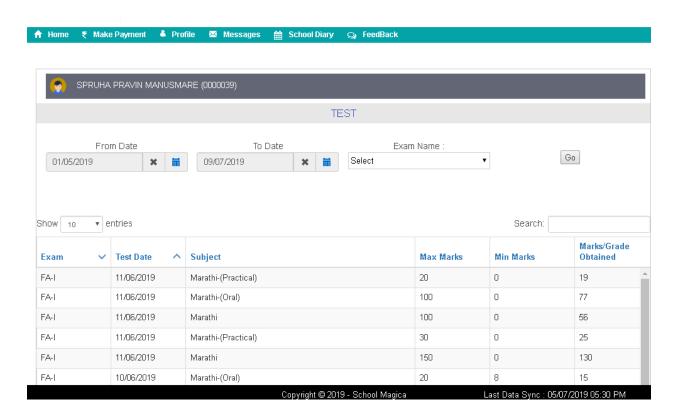

#### For School:

#### 1. View list of students:



### 2. Payment Details of student:



### 3. Pending NEFT Details:



### 4. Different student Reports:



### 5. Different payment received reports:



#### 6. Student outstanding report:



### 7. Compose Messages for student/parent:



#### 8. Sent Messages to students/parents:



# 9. Transportation for student:



### 10. Student profile:



### 11. Institute profile:



## 12. General settings:



### 13. Feedback to/from students/parents:



### For Parent:

## 1. View summary of child:



#### 2. See Details of student:



### 3. Make online payment:



#### 4. Make NEFT payment:



## 5. Student payment details report:



### 6. Student Attendance Details:



## 7. Student Test Summary Details:



## 8. Student Exam Table:



## 9. Student Bus Location:



#### 10. Student Profile:



pravin

Manusmare 8459216969

8459216969

akansha.tarapure@techior.com

First Name

Last Name

User Name

Contact Number Email ID

## 11. View Messages sent by school:



### 12. School Diary for student:



Last Data Sync : 05/07/2019 05:30 PM

Copyright © 2019 - School Magica

Send

Enter your message here

Last Data Sync : 05/07/2019 05:30 PM