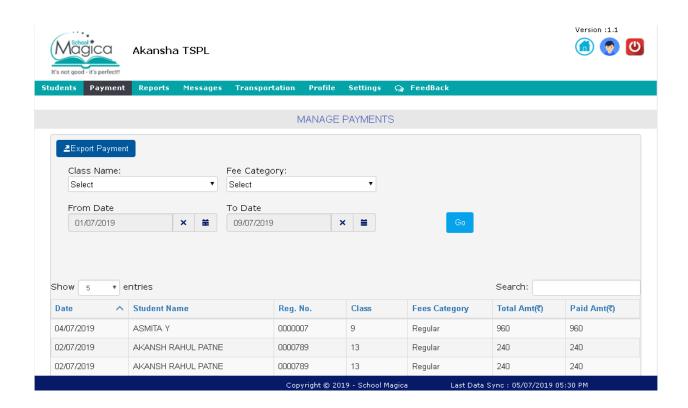

#### For School:

#### 1. View list of students:



### 2. Payment Details of student:



### 3. Pending NEFT Details:



### 4. Different student Reports:



### 5. Different payment received reports:



#### 6. Student outstanding report:



### 7. Compose Messages for student/parent:



#### 8. Sent Messages to students/parents:



# 9. Transportation for student:



### 10. Student profile:



### 11. Institute profile:



## 12. General settings:



### 13. Feedback to/from students/parents:



### For Parent:

## 1. View summary of child:



#### 2. See Details of student:



### 3. Make online payment:



#### 4. Make NEFT payment:



## 5. Student payment details report:



### 6. Student Attendance Details:



## 7. Student Test Summary Details:



## 8. Student Exam Table:



## 9. Student Bus Location:



#### 10. Student Profile:



pravin

Manusmare 8459216969

8