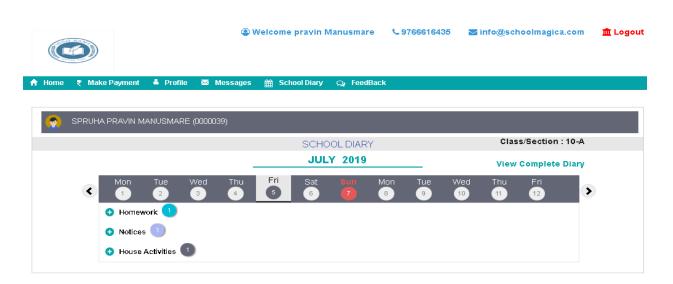

### 12. School Diary for student:

Last Data Sync : 05/07/2019 05:30 PM

Copyright © 2019 - School Magica

Send

Enter your message here

Last Data Sync : 05/07/2019 05:30 PM