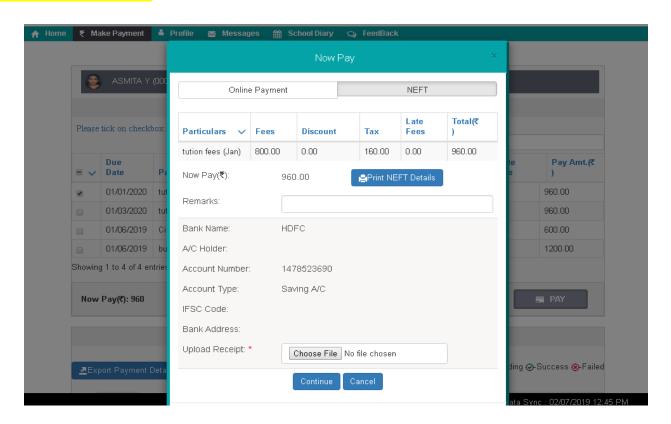

#### For School:

#### 1. View list of students:



### 2. Payment Details of student:



### 3. Pending NEFT Details:



### 4. Different student Reports:



### 5. Different payment received reports:



#### 6. Student outstanding report:



### 7. Compose Messages for student/parent:



#### 8. Sent Messages to students/parents:



# 9. Transportation for student:



### 10. Student profile:



### 11. Institute profile:



## 12. General settings:



### 13. Feedback to/from students/parents:



### For Parent:

## 1. View summary of child:



#### 2. See Details of student:



### 3. Make online payment:



#### 4. Make NEFT payment:



## 5. Student payment details report:



### 6. Student Attendance Details:



## 7. Student Test Summary Details:



## 8. Student Exam Table:



## 9. Student Bus Location:



#### 10. Student Profile:



pravin

Manusmare 8459216969

8459216969

akansha.tarapure@techior.com

First Name

Last Name

User Name

Contact Number Email ID

## 11. View Messages sent by school:



### 12. School Diary for student:



Last Data Sync : 05/07/2019 05:30 PM

Copyright © 2019 - School Magica

Send

Enter your message here

Last Data Sync : 05/07/2019 05:30 PM