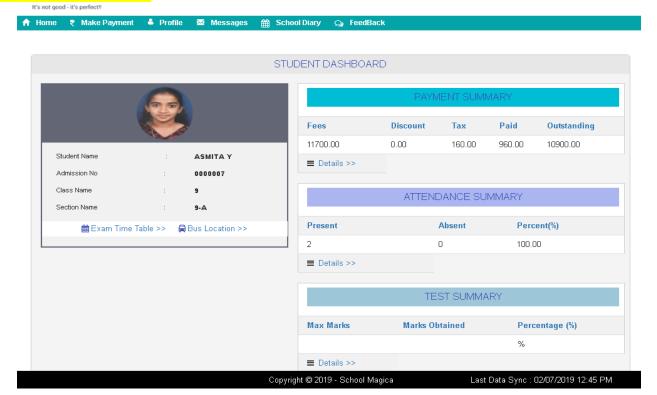

#### For School:

#### 1. View list of students:



### 2. Payment Details of student:



### 3. Pending NEFT Details:



### 4. Different student Reports:



### 5. Different payment received reports:



#### 6. Student outstanding report:



### 7. Compose Messages for student/parent:



#### 8. Sent Messages to students/parents:



# 9. Transportation for student:



### 10. Student profile:



### 11. Institute profile:



## 12. General settings:



### 13. Feedback to/from students/parents:



### For Parent:

## 1. View summary of child:



#### 2. See Details of student:



### 3. Make online payment:



#### 4. Make NEFT payment:



## 5. Student payment details report:



### 6. Student Attendance Details:



## 7. Student Test Summary Details:



## 8. Student Exam Table:



## 9. Student Bus Location:



#### 10. Student Profile:



pravin

Manusmare 8459216969

8459216969

akansha.tarapure@techior.com

First Name

Last Name

User Name

Contact Number Email ID

## 11. View Messages sent by school:



### 12. School Diary for student:



Last Data Sync : 05/07/2019 05:30 PM

Copyright © 2019 - School Magica

Send

Enter your message here

Last Data Sync : 05/07/2019 05:30 PM