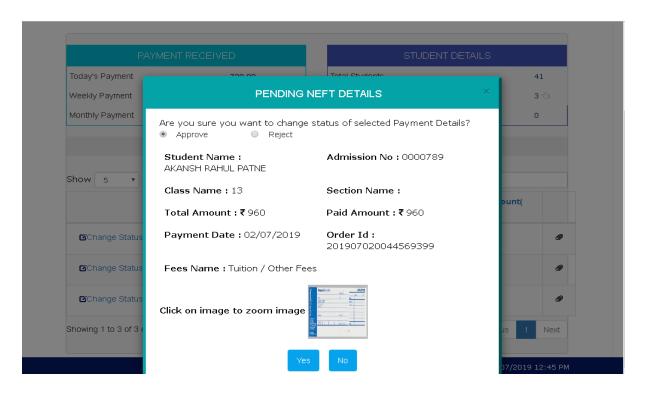

#### For School:

#### 1. View list of students:



### 2. Payment Details of student:



### 3. Pending NEFT Details:



### 4. Different student Reports:



### 5. Different payment received reports:



#### 6. Student outstanding report:



### 7. Compose Messages for student/parent:



#### 8. Sent Messages to students/parents:



# 9. Transportation for student:



### 10. Student profile:



### 11. Institute profile:



## 12. General settings:



### 13. Feedback to/from students/parents:



### For Parent:

## 1. View summary of child:



#### 2. See Details of student:



### 3. Make online payment:



#### 4. Make NEFT payment:



## 5. Student payment details report:



### 6. Student Attendance Details:



## 7. Student Test Summary Details:



## 8. Student Exam Table:



## 9. Student Bus Location:



#### 10. Student Profile:



pravin

Manusmare 8459216969

8459216969

akansha.tarapure@tech