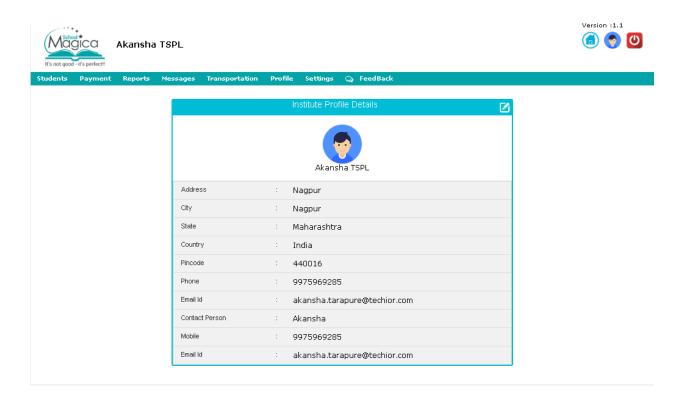

#### For School:

#### 1. View list of students:



### 2. Payment Details of student:



### 3. Pending NEFT Details:



### 4. Different student Reports:



### 5. Different payment received reports:



#### 6. Student outstanding report:



### 7. Compose Messages for student/parent:



#### 8. Sent Messages to students/parents:



# 9. Transportation for student:



### 10. Student profile:



### 11. Institute profile:



## 12. General settings:



### 13. Feedback to/from students/parents:



### For Parent:

## 1. View summary of child:



#### 2. See Details of student:



### 3. Make online payment:



#### 4. Make NEFT payment:



## 5. Student payment details report:



### 6. Student Attendance Details:



## 7. Student Test Summary Details:



## 8. Student Exam Table:



## 9. Student Bus Location:



#### 10. Student Profile:



pravin

Manusmare 8459216969

8459216969

akansha.tarapure@techior.com

First Name

Last Name

User Name

Contact Number Email ID

## 11. View Messages sent by school:



### 12. School Diary for student:



Last Data Sync : 05/07/2019 05:30 PM

Copyright © 2019 - School Magica

Send

Enter your message here

Last Data Sync : 05/07/2019 05:30 PM