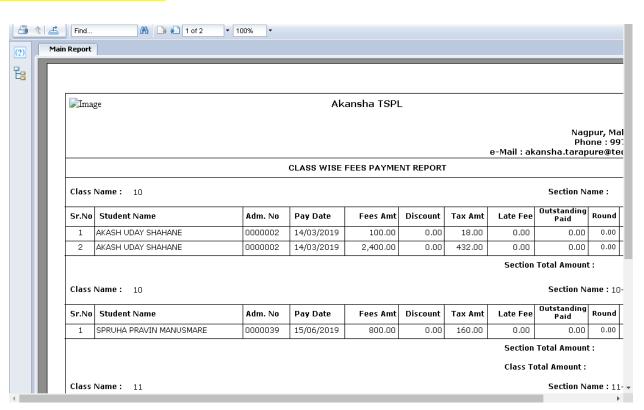

#### For School:

#### 1. View list of students:



### 2. Payment Details of student:



### 3. Pending NEFT Details:



### 4. Different student Reports:



### 5. Different payment received reports:



#### 6. Student outstanding report:



### 7. Compose Messages for student/parent:



#### 8. Sent Messages to students/parents:



# 9. Transportation for student:



### 10. Student profile:



### 11. Institute profile:



## 12. General settings:



### 13. Feedback to/from students/parents:



### For Parent:

## 1. View summary of child:



#### 2. See Details of student:



### 3. Make online payment:



#### 4. Make NEFT payment:



## 5. Student payment details report:



### 6. Student Attendance Details:



## 7. Student Test Summary Details:



## 8. Student Exam Table:



## 9. Student Bus Location:



#### 10. Student Profile:



pravin

Manusmare 8459216969

8459216969

akansha.tarapure@techior.com

First Name

Last Name

User