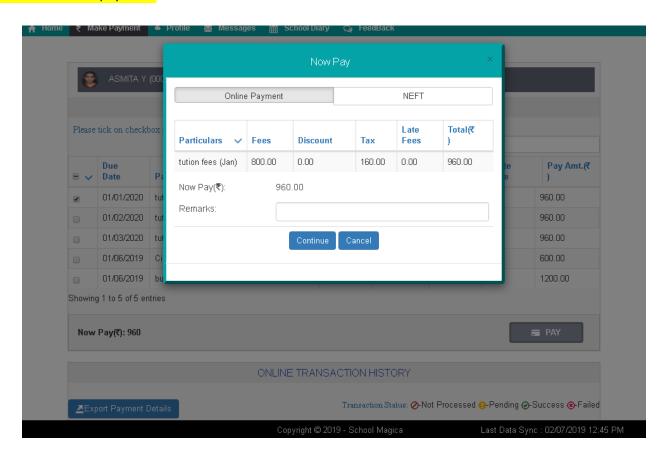

#### For School:

#### 1. View list of students:



### 2. Payment Details of student:



### 3. Pending NEFT Details:



### 4. Different student Reports:



### 5. Different payment received reports:



#### 6. Student outstanding report:



### 7. Compose Messages for student/parent:



#### 8. Sent Messages to students/parents:



# 9. Transportation for student:



### 10. Student profile:



### 11. Institute profile:



## 12. General settings:



### 13. Feedback to/from students/parents:



### For Parent:

## 1. View summary of child:



#### 2. See Details of student:



### 3. Make online payment:



#### 4. Make NEFT payment:



## 5. Student payment details report:



### 6. Student Attendance Details:



## 7. Student Test Summary Details:



## 8. Student Exam Table:



## 9. Student Bus Location:



#### 10. Student Profile:



pravin

Manusmare 8459216969

8459216969

akansha.tarapure@techior.com

First Name

Last Name

User Name

Contact Number Email ID

## 11. View Messages sent by school:



### 12. School Diary for student:



Last Data Sync : 05/07/2019 05:30 PM

Copyright © 2019 - School Magica

Send

Enter your message here

Last Data Sync : 05/07/2019 05:30 PM