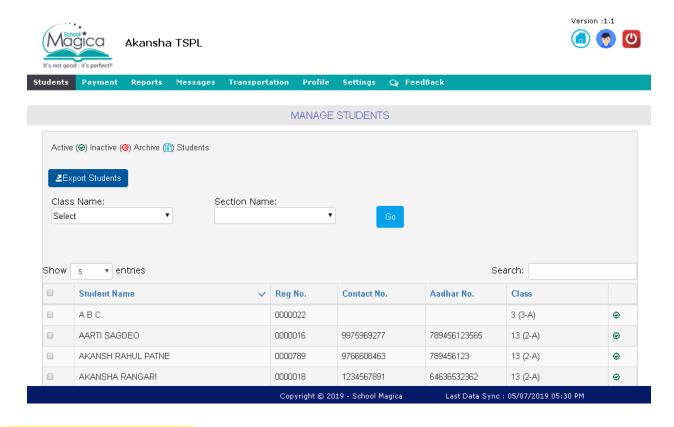

#### For School:

#### 1. View list of students:



### 2. Payment Details of student:



### 3. Pending NEFT Details:



### 4. Different student Reports:



### 5. Different payment received reports:



#### 6. Student outstanding report:



### 7. Compose Messages for student/parent:



#### 8. Sent Messages to students/parents:



# 9. Transportation for student:



### 10. Student profile:



### 11. Institute profile:



## 12. General settings:



### 13. Feedback to/from students/parents:



### For Parent:

## 1. View summary of child:



#### 2. See Details of student:



### 3. Make online payment:



#### 4. Make NEFT payment:



## 5. Student payment details report:



### 6. Student Attendance Details:



## 7. Student Test Summary Details:



## 8. Student Exam Table:



## 9. Student Bus Location:



#### 10. Student Profi