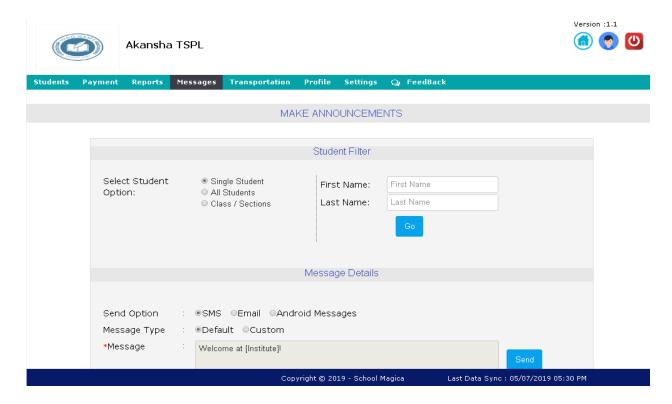

#### For School:

#### 1. View list of students:



### 2. Payment Details of student:



### 3. Pending NEFT Details:



### 4. Different student Reports:



### 5. Different payment received reports:



#### 6. Student outstanding report:



### 7. Compose Messages for student/parent:



#### 8. Sent Messages to students/parents:



# 9. Transportation for student:



### 10. Student profile:



### 11. Institute profile:



## 12. General settings:



### 13. Feedback to/from students/parents:



### For Parent:

## 1. View summary of child:



#### 2. See Details of student:



### 3. Make online payment:



#### 4. Make NEFT payment:



## 5. Student payment details report:



### 6. Student Attendance Details:



## 7. Student Test Summary Details:



## 8. Student Exam Table:



## 9. Student Bus Location:



#### 10. Student Profile:



pravin

Manusmare 8459216969

8459216969

akansha.tarapure@techior.com

First Name

Last Name

User Name

Contact Number Email ID

## 11. View Messages sent by school:



### 12. School Diary for student:



Last Data Sync : 05/07/2