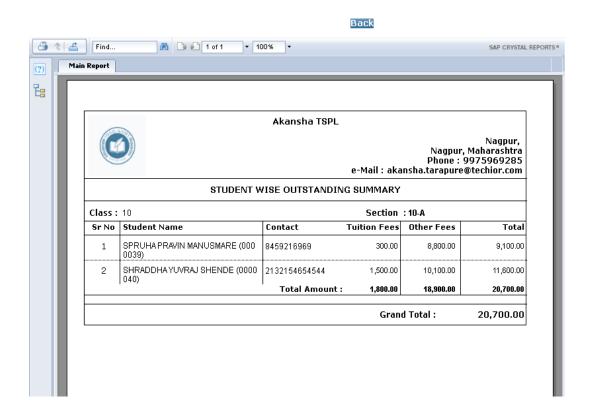

#### For School:

#### 1. View list of students:



### 2. Payment Details of student:



### 3. Pending NEFT Details:



### 4. Different student Reports:



### 5. Different payment received reports:



#### 6. Student outstanding report:



### 7. Compose Messages for student/parent:



#### 8. Sent Messages to students/parents:



# 9. Transportation for student:



### 10. Student profile:



### 11. Institute profile:



## 12. General settings:



### 13. Feedback to/from students/parents:



### For Parent:

## 1. View summary of child:



#### 2. See Details of student:



### 3. Make online payment:



#### 4. Make NEFT payment:



## 5. Student payment details report:



### 6. Student Attendance Details:



## 7. Student Test Summary Details:



## 8. Student Exam Table:



## 9. Student Bus Location:



#### 10. Student Profile:



pravin

Manusmare 8459216969

8459216969

akansha.tarapure@techior.com

First Name

Last Name

User Name

Contact Number Email ID

## 11. View Messages sent by school:



### 12. School