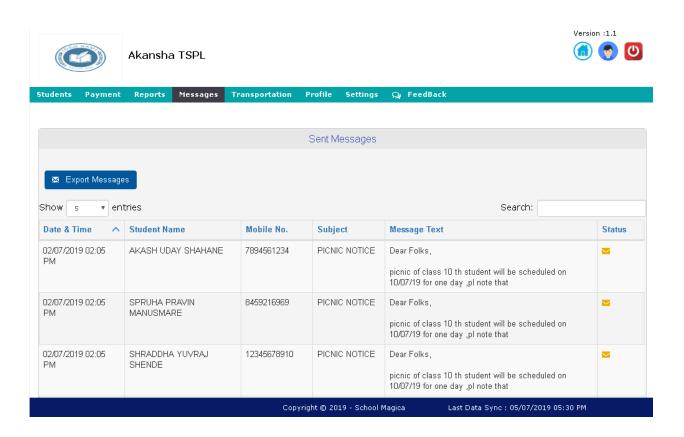

#### For School:

#### 1. View list of students:



### 2. Payment Details of student:



### 3. Pending NEFT Details:



### 4. Different student Reports:



### 5. Different payment received reports:



#### 6. Student outstanding report:



### 7. Compose Messages for student/parent:



#### 8. Sent Messages to students/parents:



# 9. Transportation for student:



### 10. Student profile:



### 11. Institute profile:



## 12. General settings:



### 13. Feedback to/from students/parents:



### For Parent:

## 1. View summary of child:



#### 2. See Details of student:



### 3. Make online payment:



#### 4. Make NEFT payment:



## 5. Student payment details report:



### 6. Student Attendance Details:



## 7. Student Test Summary Details:



## 8. Student Exam Table:



## 9. Student Bus Location:



#### 10. Student Profile:



pravin

Manusmare 8459216969

8459216969

akansha.tarapure@techior.com

First Name

Last Name

User Name

Contact Number Email ID

## 11. View Messages sent by school:



### 12. School Diary for student:



Last Data Sync : 05/07/2019 05:30 PM

Copyright © 2019 - School Magica